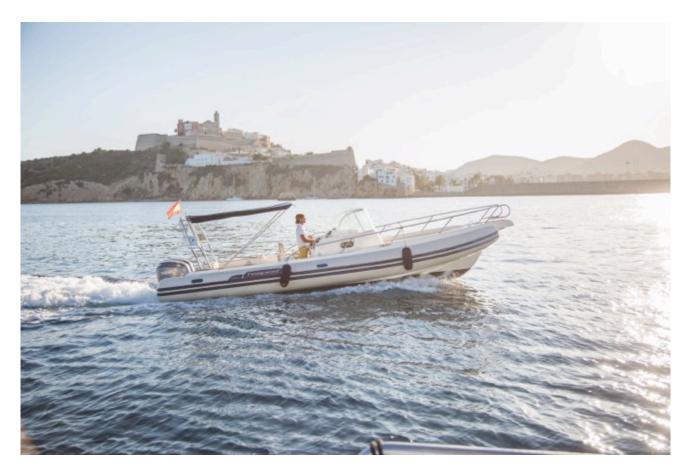

## **CAPELLI TEMPEST 900WA**

## **TECHNICAL SPECIFICATIONS:**

| Length           | 8,76m                  |
|------------------|------------------------|
| Beam             | 3,10m                  |
| Guests           | 11 + Skipper           |
| Year             | 2009                   |
| Engines          | 2 x Yamaha 250HP       |
| Fuel             | Gasoline               |
| Fuel Consumption | 50 litres/Engines Hour |
| Base Port        | Marina Ibiza           |
|                  |                        |