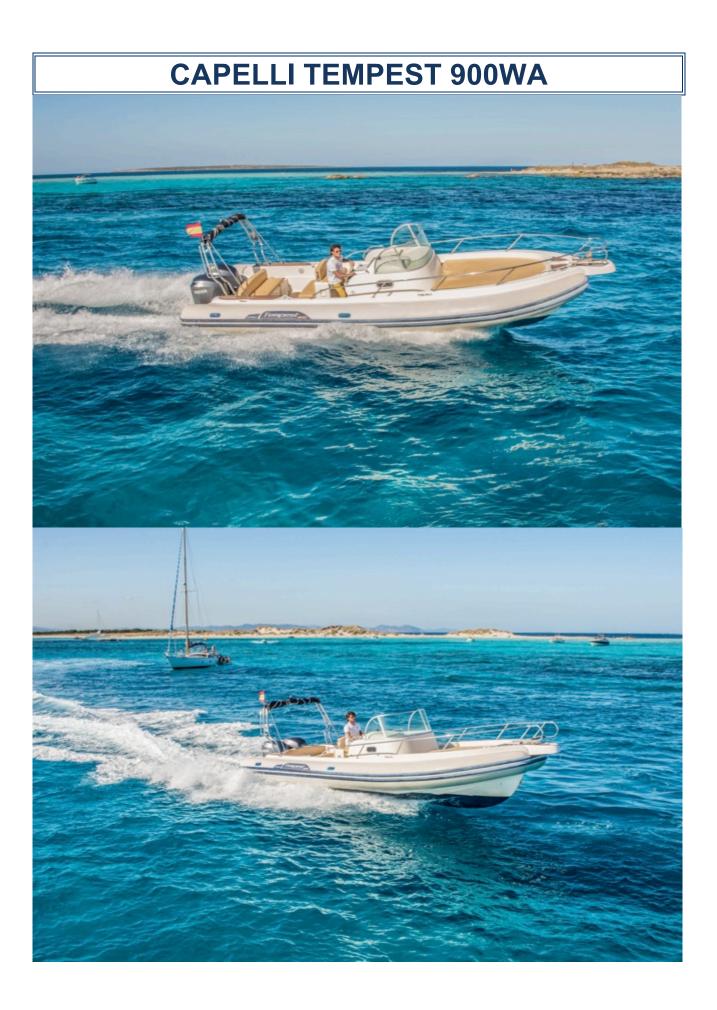

## **CAPELLI TEMPEST 900WA**

## **TECHNICAL SPECIFICATIONS:**

| Length           | 8,76m                  |
|------------------|------------------------|
| Beam             | 3,10m                  |
| Guests           | 11 + Skipper           |
| Year             | 2009                   |
| Engines          | 2 x Yamaha 250HP       |
| Fuel             | Gasoline               |
| Fuel Consumption | 50 litres/Engines Hour |
| Base Port        | Marina Ibiza           |
|                  |                        |