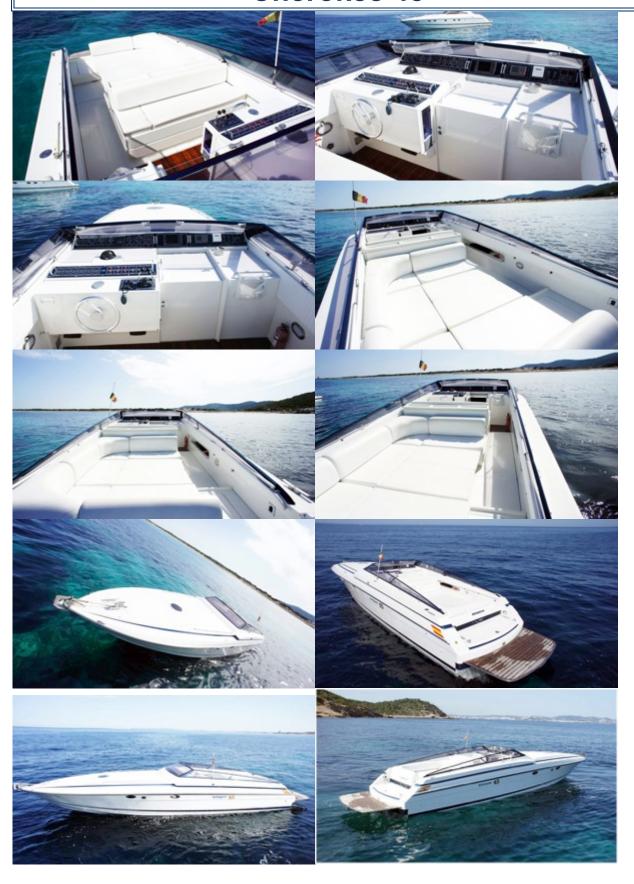

# **SPECIFICATIONS**

| 7 + Skipper            |
|------------------------|
| 14m                    |
| 3,80m                  |
| 2001                   |
| 2 x 450 HP             |
| 800lt                  |
| 140€ / Engine Hour Use |
| 1                      |
| 1                      |
| Marina Botafoch        |
|                        |

## **PRICES 2016**

| June & September | July & August  | Dates |
|------------------|----------------|-------|
| 1.250 + V.A.T.   | 1.400 + V.A.T. | €/Día |

**RENTAL TERMS:** Prices **include** skipper, standard equipment, dinghy, mooring at base port, tableware and kitchenware, full insurance of the boat and personal accidents insurance. Prices **do not include** fuel consumption, mooring out of base port, or base tax (IVA).

## **Cherokee 45**