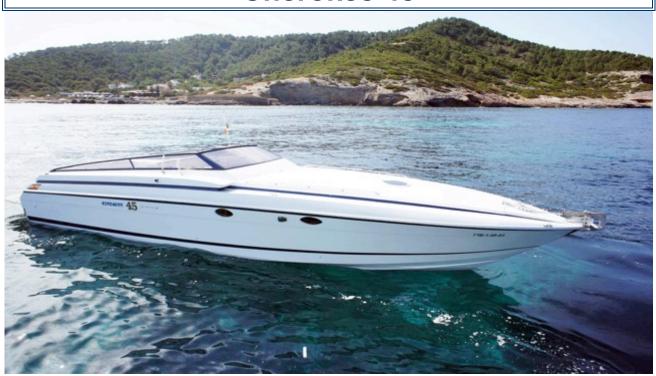

## **Cherokee 45**

## **SPECIFICATIONS**

| 7 + Skipper            |
|------------------------|
| 14m                    |
| 3,80m                  |
| 2001                   |
| 2 x 450 HP             |
| 800lt                  |
| 140€ / Engine Hour Use |
| 1                      |
| 1                      |
| Marina Botafoch        |
|                        |