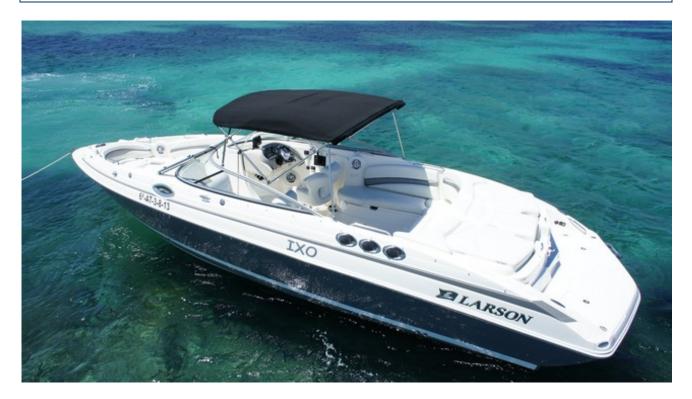

## **LARSON 288 LXi 288**

## **SPECIFICATIONS**

| Loa              | 8.90 m               |  |
|------------------|----------------------|--|
| Beam             | 2.90 m               |  |
| Draft            | 0,85 m               |  |
| Fuel             | 379 L                |  |
| Engines          | 1 x 420 HP           |  |
| Fuel Consumption | 80 €/Engine Hour Use |  |
| Water Deposit    | 80 litres            |  |
| Guest            | 11 + Skipper         |  |
| Cabins           | 0                    |  |
| Toilet           | 1                    |  |

## **LARSON 288 LXi 288**

**EQUIPMENT**. Electric windlass, VHF, GPS, Stereo CD, Electric Fridge, Refrigerator ice, Bimini awning, Swim ladder, Shower in bath, Snorkeling equipment, Installation 220 V to connect to port, Battery charger, Full insurance