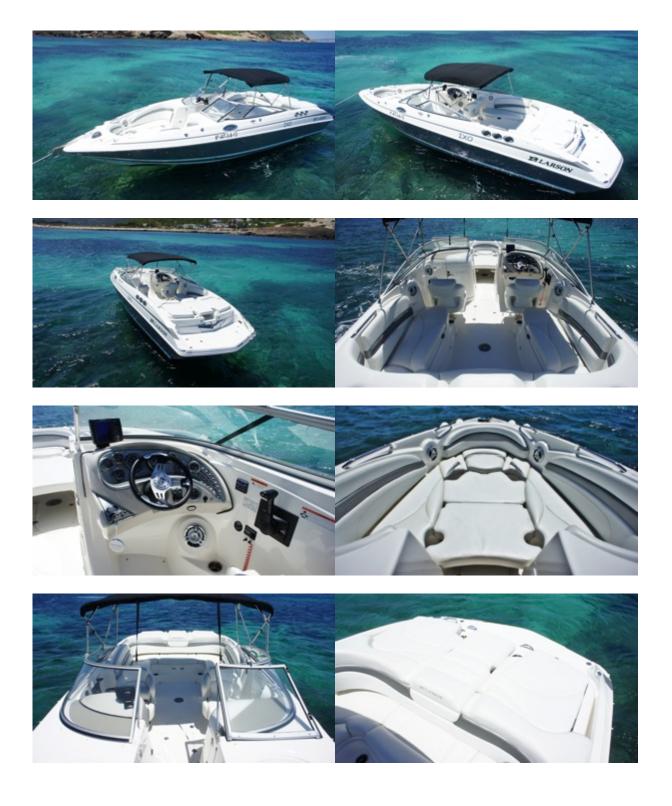

## **LARSON 288 LXi 288**

## **SPECIFICATIONS**

| Loa              | 8.90 m               |  |
|------------------|----------------------|--|
| Beam             | 2.90 m               |  |
| Draft            | 0,85 m               |  |
| Fuel             | 379 L                |  |
| Engines          | 1 x 420 HP           |  |
| Fuel Consumption | 80 €/Engine Hour Use |  |
| Water Deposit    | 80 litres            |  |
| Guest            | 11 + Skipper         |  |
| Cabins           | 0                    |  |
| Toilet           | 1                    |  |

## **LARSON 288 LXi 288**

**EQUIPMENT**. Electric windlass, VHF, GPS, Stereo CD, Electric Fridge, Refrigerator ice, Bimini awning, Swim ladder, Shower in bath, Snorkeling equipment, Installation 220 V to connect to port, Battery charger, Full insurance