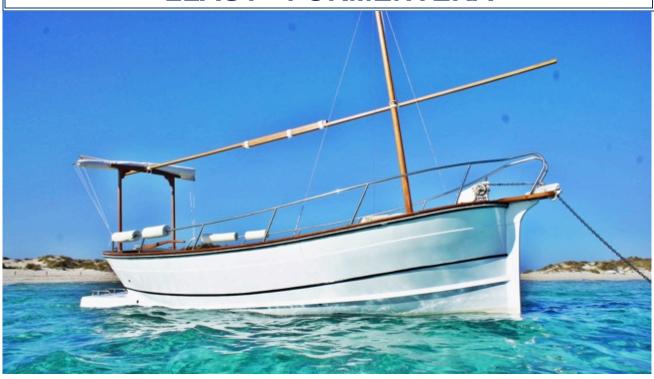

## **LLAUT - FORMENTERA**

## **SPECIFICATIONS**

| Length           | 6,27m                                                   |
|------------------|---------------------------------------------------------|
| Beam             | 2.28m                                                   |
| Draft            | 1,0m                                                    |
| Base Port        | Formentera (Estany des Peix. In front of Café del Lago) |
| Engine           | Yanmar MOD JH, 40 HP                                    |
| Fuel Consumption | 6 litres(Engine Hour (Aprox)                            |
| Year             | 2000                                                    |
| Guests           | 5 + Skipper                                             |