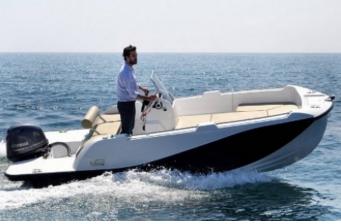

## **V2 FORMENTERA**

## **Specifications**

| Length           | 5.0 m                                              |  |  |
|------------------|----------------------------------------------------|--|--|
| Beam             | 2.18 m                                             |  |  |
| Draft            | 0,35 m                                             |  |  |
| Fuel Deposit     | 37 litres                                          |  |  |
| Fuel Consumption | Full Filled Delivered / Full Refilled Re-deliveved |  |  |
| Engine           | 1 x Selva 15 HP                                    |  |  |
| Water Deposit    | 32 litres                                          |  |  |
| Base Port        | Formentera                                         |  |  |
| Guests           | 4 + Skipper                                        |  |  |
|                  |                                                    |  |  |