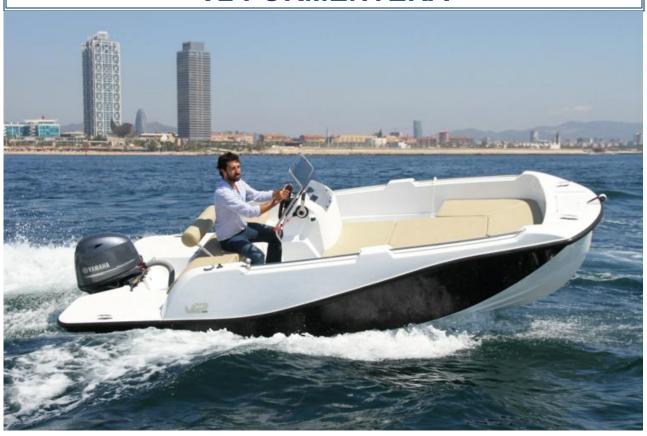

## **V2 FORMENTERA**

## **Specifications**

| Length           | 5.0 m                                              |  |  |
|------------------|----------------------------------------------------|--|--|
| Beam             | 2.18 m                                             |  |  |
| Draft            | 0,35 m                                             |  |  |
| Fuel Deposit     | 37 litres                                          |  |  |
| Fuel Consumption | Full Filled Delivered / Full Refilled Re-deliveved |  |  |
| Engine           | 1 x Selva 15 HP                                    |  |  |
| Water Deposit    | 32 litres                                          |  |  |
| Base Port        | Formentera                                         |  |  |
| Guests           | 4 + Skipper                                        |  |  |
|                  |                                                    |  |  |