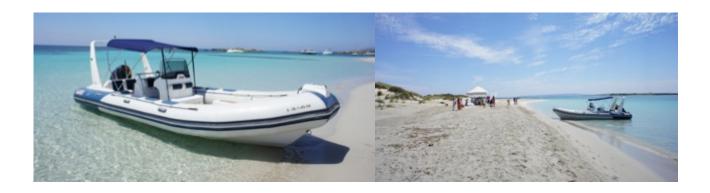

## **VALIANT 750 CRUISER**

**EQUIPMENT.** Swim ladder, Teak deck, Bimini awning, fore and aft chest, side handles, arc lamps, hydraulic steering, aft auxiliary platform, igloo fridge.