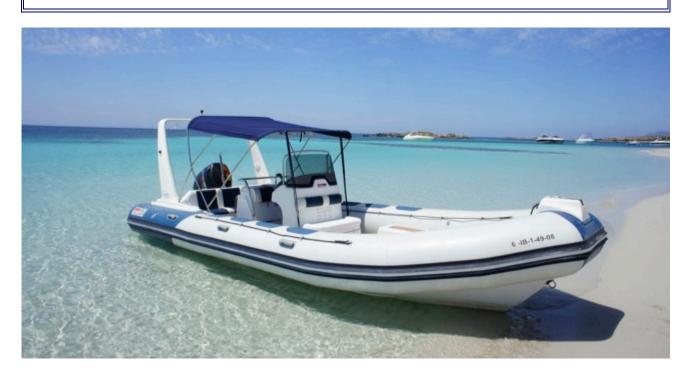

## **VALIANT 750 CRUISER**

## **SPECIFICATIONS**

| Guests           | 11 + Skipper                       |  |  |
|------------------|------------------------------------|--|--|
| LOA              | 7,5m.                              |  |  |
| Beam             | 3,0m                               |  |  |
| Year             | 2008                               |  |  |
| Engines          | SUZUKI 200 HP                      |  |  |
| Fuel Consumption | 60€/Engine Hour                    |  |  |
| Base Port        | Club Náutico de Ibiza              |  |  |
| Security Deposit | 1.000€ when rented with no skipper |  |  |
| Fuel Deposit     | 300lt.                             |  |  |

**EQUIPMENT.** Swim ladder, Teak deck, Bimini awning, fore and aft chest, side handles, arc lamps, hydraulic steering, aft auxiliary platform, igloo fridge.